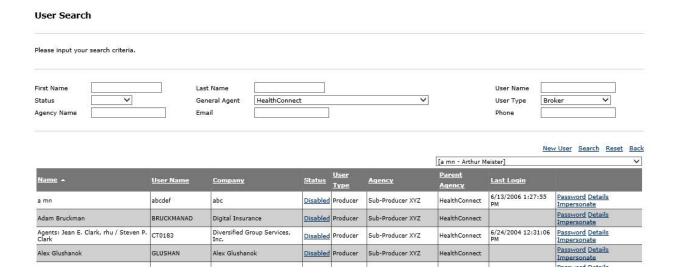

## **Searching**

General Agents can find information on agencies, brokers, or groups by searching on any number of available criteria including quote dates, effective dates, carriers, group size, location, and other characteristics.

#### **Broker Administration**

In addition, carriers can manage user access for licensing, appointment approvals, and can easily maintain broker data and reset usernames and passwords in a real-time environment.