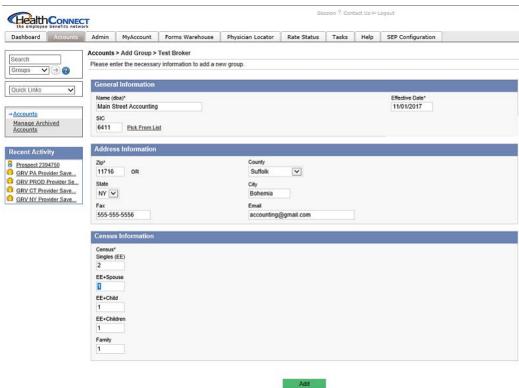

# Plan Filtering and Sorting Capabilities

Plan Selection can be tailored to the user's preferences, offering the ability to rapidly access desired plan designs and specifications. Filter options include deductible, coinsurance, copay, drug cards, etc.

## **Product Comparison**

Users can instantly review and compare products, plans and premiums. Benefits can be viewed both at the summary level and at the detail level with just a click of a mouse.