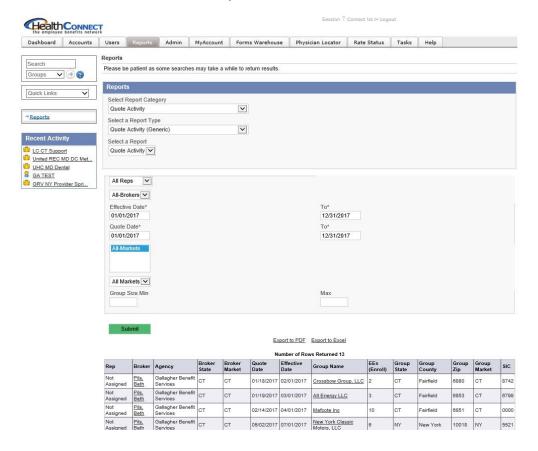

## **Reports**

Carriers can generate activity reports in aggregate or based on specific brokers. Quote volume, group information, selected plans, or even the percentage of work done by the broker vs. the work done by the carriers are available in excel format with only a few clicks.