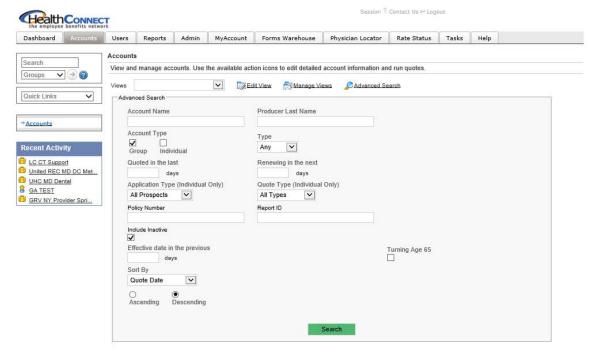

## **Searching**

General Agents can find information on agencies, brokers, or groups by searching on any number of available criteria including quote dates, effective dates, carriers, group size, location, and other characteristics.