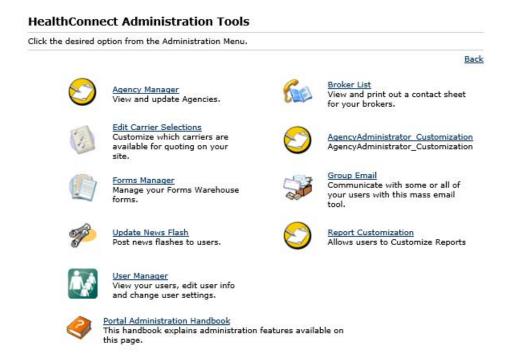

#### Site Administration

Ebix/HealthConnect Quoting includes an administrative tool that carriers can use to track and monitor site usage on a broker-by-broker and user-to-user basis. Carriers can find out what groups brokers are quoting and which plans they are pitching most frequently.

#### **Broker Administration**

In addition, carriers can manage user access for licensing, appointment approvals, and can easily maintain broker data and reset usernames and passwords in a real-time environment.