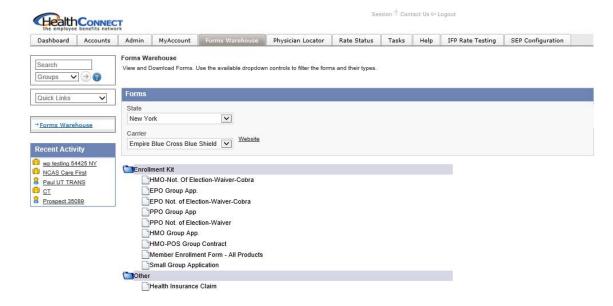

## **Comprehensive Reference Resources**

Brokers have instant access to an extensive online information library, featuring carrier underwriting guidelines, business policies, marketing materials, business forms, and carrier contacts. A link to the carrier's provider directory makes it easy to locate physicians directly from the quoting tool.

## **Distribution Options**

Ebix/HealthConnect makes attaching important documents and carrier forms a quick and painless task. Whether the broker is drawing a form from its own library or a carrier's website, it only takes a few clicks to add the form to the group's folder. Complete enrollment kits are available, as is access to broker specific marketing documents and BOR's.