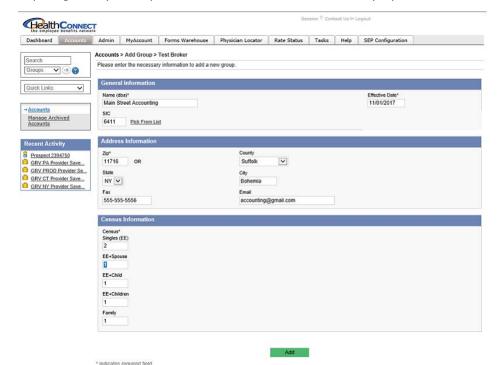

#### **Persistent Data**

Persistent group information simplifies client data management for carriers by allowing re-quoting without having to re-enter data. Retaining the census and providing the ability to review alternative plan options and review a quoting activity are keys to increased broker satisfaction and loyalty to the carrier.