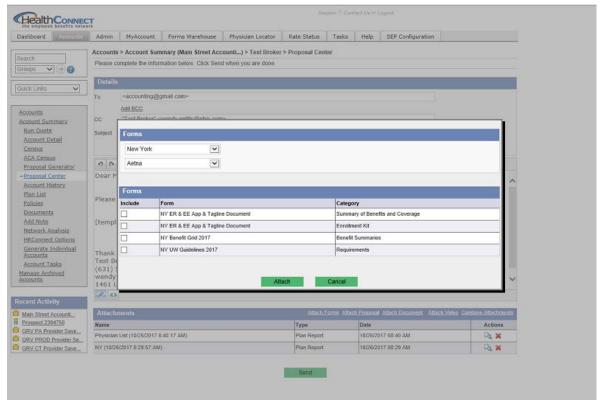

## **Distribution Options**

Ebix/HealthConnect makes attaching important documents and carrier forms a quick and painless task. Whether the broker is drawing a form from its own library or a carrier's website, it only takes a few clicks to add the form to the group's folder. Complete enrollment kits are available, as is access to broker specific marketing documents and BOR's.